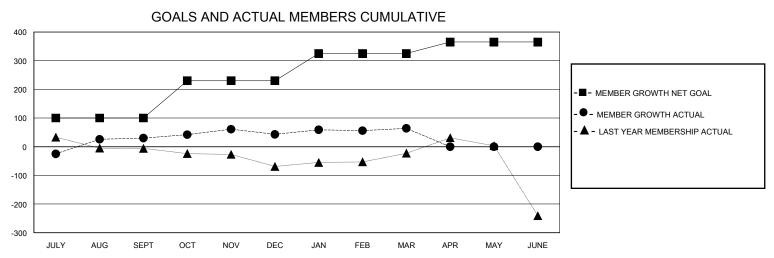

## District 322C2

Results as of: 3/31/2024

| GMT:                                                        |                  |                  | GMT CA           |                                                             |                        |                         |                                                    |  |  |
|-------------------------------------------------------------|------------------|------------------|------------------|-------------------------------------------------------------|------------------------|-------------------------|----------------------------------------------------|--|--|
| Clubs                                                       |                  |                  |                  | Members                                                     |                        |                         |                                                    |  |  |
| RESULTS FOR 2023-2024                                       |                  |                  |                  | RESULTS FOR 2023-2024                                       |                        |                         |                                                    |  |  |
| QUARTER                                                     | NEW CLUB GOAL    | NEW CLUBS        | DROPPED CLUBS    | QUARTER MEM                                                 | BER GROWTH NET<br>GOAL | MEMBER GROWTH<br>ACTUAL | DROPPED<br>MEMBERS ACTUAL<br>(including transfers) |  |  |
| JULY/AUG/SEPT<br>OCT/NOV/DEC<br>JAN/FEB/MAR<br>APR/MAY/JUNE | 5<br>0<br>3<br>0 | 3<br>0<br>0<br>0 | 0<br>1<br>0<br>0 | JULY/AUG/SEPT<br>OCT/NOV/DEC<br>JAN/FEB/MAR<br>APR/MAY/JUNE | 100<br>130<br>95<br>40 | 241<br>97<br>30<br>0    | 182<br>74<br>7<br>0                                |  |  |